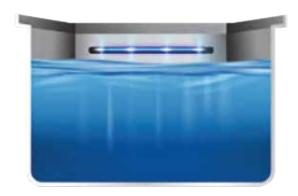

# LED UV Sterilization in tank decontaminate the filtered water every 2 hours.

RO removes viruses and bacteria, so there's no need of UV in the filtration stage. However, there are chances of germ regeneration in water that's stored in the tank.

The UV Sterilization ensures that you get pure water 24/7. Inbuilt UV-LED bulb in the tank treats stored water periodically to ensure safe drinking water round the clock.