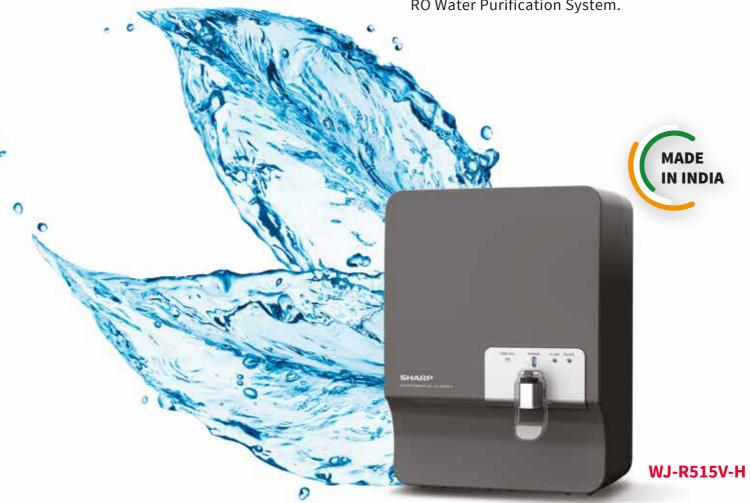

#### **SPECIFICATIONS**

| Description                          | Sharp RO Water Purifier                 |  |  |
|--------------------------------------|-----------------------------------------|--|--|
| Model No.                            | WJ-R515V-H                              |  |  |
| Filter Stages                        | 6 Stages of Filtration                  |  |  |
| Size WxDxH (mm)                      | 358 x 273 x 482                         |  |  |
| Weight (kg)                          | 6.9                                     |  |  |
| Location Type                        | Wall Mounted                            |  |  |
| RO Type & Brand                      | 75GDP DOW RO                            |  |  |
| Tank Capacity (Litre)                | 6                                       |  |  |
|                                      | Pre-sediment 1                          |  |  |
|                                      | Pre-AC 1                                |  |  |
| Filter Variation                     | Sediment 1                              |  |  |
| Filter variation                     | RO 1                                    |  |  |
|                                      | Disruptor 1                             |  |  |
|                                      | UV in Tank-1                            |  |  |
| Applicable For                       | Brackish/Tap/Municipal/Corporation      |  |  |
| TDS Range (PPM)                      | Upto 2000 mg/L                          |  |  |
| Flow Rate (Litre/Hour)               | 15                                      |  |  |
| Water Pressure (PSI)                 | 5-40 PSI (15 feet Height Gap Mandatory) |  |  |
| RO Filter Type                       | Thin film Composite (DOW)               |  |  |
| Recovery Rate                        | Greater than 50%                        |  |  |
| Power                                | 220V-240V AC/50 Hz                      |  |  |
| Power Consumption (W)                | 48                                      |  |  |
| Maximum Water Capacity Per Day (L)   | 60                                      |  |  |
| Operating Temperature of Inlet Water | 5°C to 40°C                             |  |  |

# **ELEVATE TO LIFE'S PUREST VERSION.**

The Most Sophisticated, Smart & Durable RO Water Purification System.