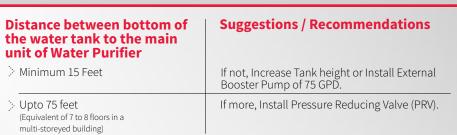

Be Original.

**IMPORTANT NOTES BEFORE YOU SELL/PURCHASE** 

SHARP WATER PURIFIER WJ-400-W

15ft to 75ft

Overhead source water tank with height suggested above is a must.